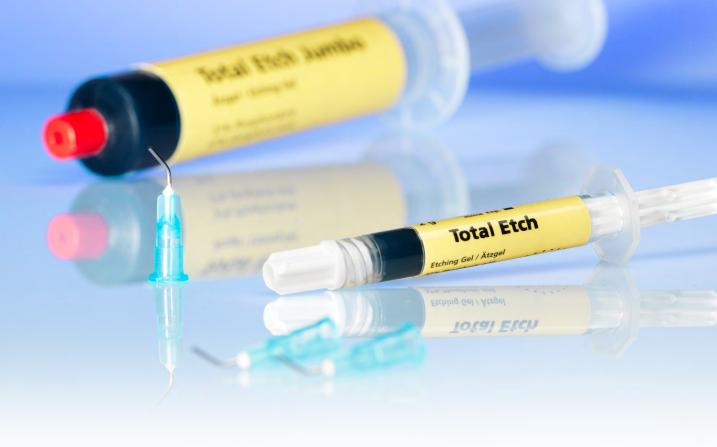

#### Easy handling

- Octagonal finger rest facilitates application and prevents syringe from rolling away<sup>[2]</sup>
- Angled metal tip for exact application<sup>[2]</sup>
- Special displacer to prevent material from being wasted<sup>[2]</sup>

#### Efficient and economical use

The convenient Jumbo syringe, which is used to refill syringes, offers a cost-effective solution for keeping adequate amounts of gel in stock. Thanks to the Luer Lock system, the tip can be securely attached and a tight connection to the Jumbo syringe is ensured.

#### DELIVERY FORMS

**Jumbo Assortment Total Etch** 1 x 30 g / 2 x 2 g Accessories

Ivoclar Vivadent AG Bendererstr. 2 9494 Schaan Liechtenstein Tel. +423 235 35 35 Fax +423 235 33 60 www.ivoclarvivadent.com **Refill Total Etch** 2 x 2 g Accessories

**Tips** 20 tips

<sup>11</sup> D. Catel, *Test Report*, Ivoclar Vivadent, 2019 <sup>12</sup> A. Peschke, *Test Report*, 2003