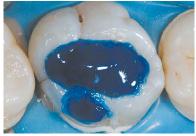

#### Distinct blue colour

The blue colour provides a strong contrast to the tooth and allows the gel to be applied accurately. Residue is easy to recognize after rinsing, therefore, minimizing the risk of over-etching<sup>[2]</sup>.

Total Etch is selectively applied to enamel. The blue colour providing a strong contrast to the tooth and its non-slump consistency make the gel easier to use  $^{\mbox{\tiny III}}$ 

After a brief interval, Total Etch is also applied on dentin.