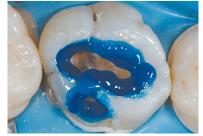

#### Distinct blue colour

The blue colour provides a strong contrast to the tooth and allows the gel to be applied accurately. Residue is easy to recognize after rinsing, therefore, minimizing the risk of over-etching<sup>[2]</sup>.

Total Etch is selectively applied to enamel. The blue colour providing a strong contrast to the tooth and its non-slump consistency make the gel easier to use  $^{\mbox{\tiny III}}$ 

After a brief interval, Total Etch is also applied on dentin.

After it has been etched, rinsed and dried, the enamel has a chalky-white appearance, which aids the operator in checking the etching results<sup>[2]</sup>.