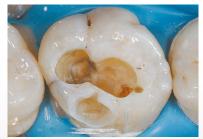

After it has been etched, rinsed and dried, the enamel has a chalky-white appearance, which aids the operator in checking the etching results<sup>[2]</sup>.