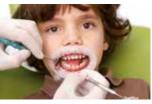

Pediatric dentistry

#### Wide range of indications

The lip and cheek retractor is versatile in its application. It can be used, for example, in professional care, direct restoratives, digital scanning, placement of indirect restorations as well as in orthodontic treatment and pediatric dentistry.