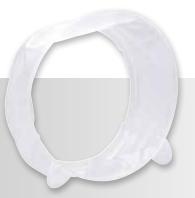

## The latex-free lip and cheek retractor

The OptraGate® lip and cheek retractor allows the treatment field to be enlarged effectively and comfortably.

#### Considerably enlarged access

OptraGate retracts the lips and cheeks gently and evenly over a large area, allowing a more effective relative isolation of the treatment field. Furthermore, the enlarged access facilitates the dental procedures substantially.

#### **Enhanced patient comfort**

OptraGate is comfortable to wear as it is three-dimensionally flexible. The improved padding of the lip and cheek retractor as well as the recesses to accommodate the upper and lower lip frenulum increase the patient comfort – even during longer treatment sessions.