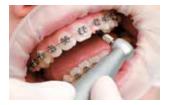

Orthodontic treatment

Prosthetics

#### Wide range of indications

The lip and cheek retractor is versatile in its application. It can be used, for example, in professional care, direct restoratives, digital scanning, placement of indirect restorations as well as in orthodontic treatment and pediatric dentistry.