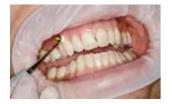

Orthodontic treatment

Prosthetics

#### Wide range of indications

The lip and cheek retractor is versatile in its application. It can be used, for example, in professional care, direct restoratives, digital scanning, placement of indirect restorations as well as in orthodontic treatment and pediatric dentistry.