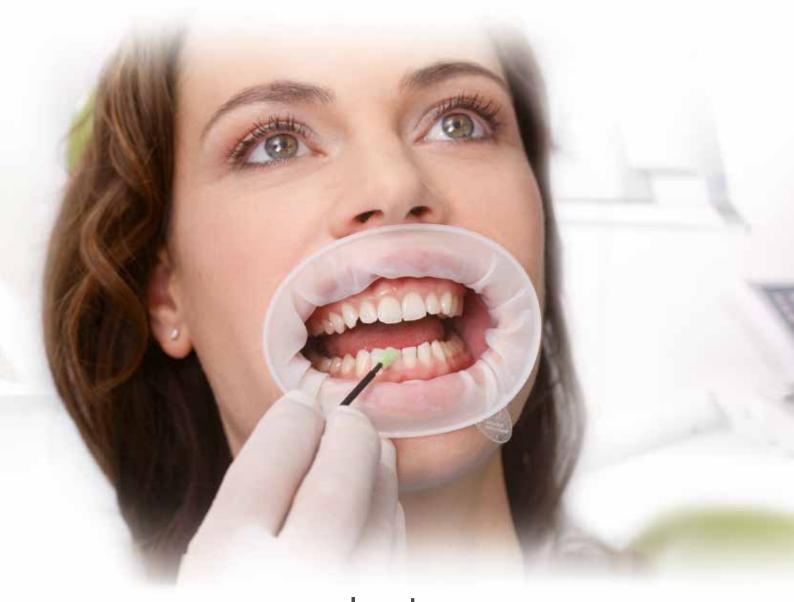

## The latex-free lip and cheek retractor

The OptraGate® lip and cheek retractor allows the treatment field to be enlarged effectively and comfortably.

#### Considerably enlarged access

OptraGate retracts the lips and cheeks gently and evenly over a large area, allowing a more effective relative isolation of the treatment field. Furthermore, the enlarged access facilitates the dental procedures substantially.

#### **Enhanced patient comfort**

OptraGate is comfortable to wear as it is three-dimensionally flexible. The improved padding of the lip and cheek retractor as well as the recesses to accommodate the upper and lower lip frenulum increase the patient comfort – even during longer treatment sessions.