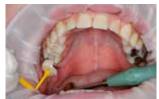

Pediatric dentistry

#### Wide range of indications

The lip and cheek retractor is versatile in its application. It can be used, for example, in professional care, direct restoratives, digital scanning, placement of indirect restorations as well as in orthodontic treatment and pediatric dentistry.