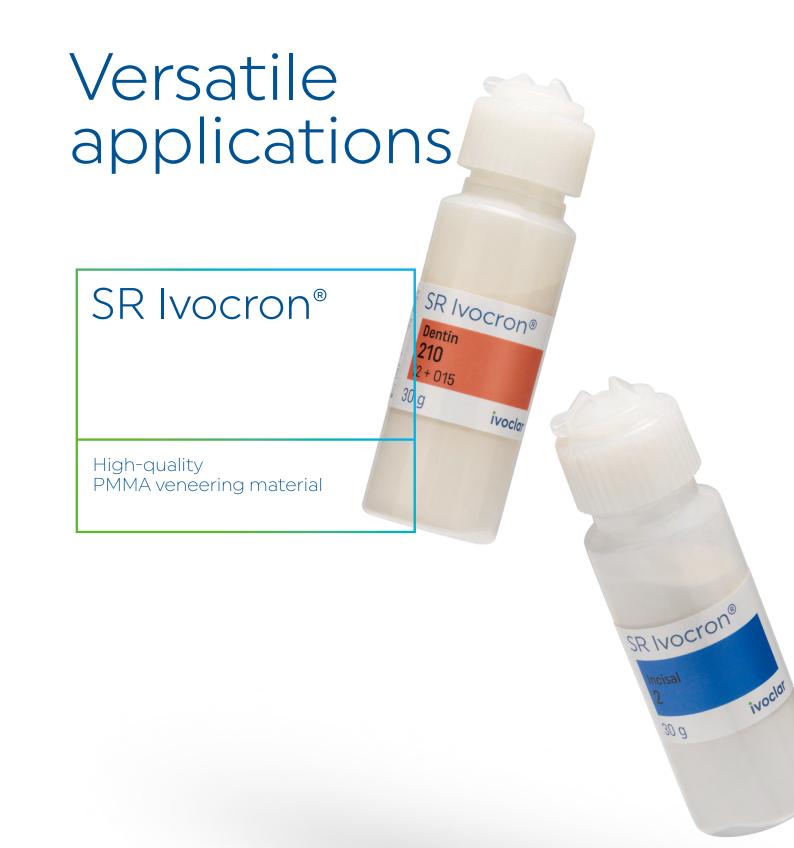

## One material for three techniques

SR Ivocron is based on many years of clinical experience. The high-quality PMMA veneering material is suitable for diverse areas of application. Thanks to the individual choice of processing technique, it can be used to create esthetic composite veneers on crowns and bridges, for temporary applications and for the fixation of denture teeth in prosthetics.