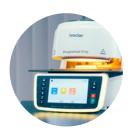

#### Programat<sup>®</sup> G2 furnace: Your smart specialist for high-quality firing results

- ✓ Modern design: optimized firing tray offers more space and improved cooling
- ✓ High process reliability: fast, high-quality firing results due to infrared technology<sup>[1]</sup>
- ✓ Intuitive operation: efficient and reliable performance due to optimized software

[1] incorporated in the Programat P710 G2 and the Programat P510 G2

#### Firing

The Programat P710 G2 is your smart specialist for producing high-quality firing results.