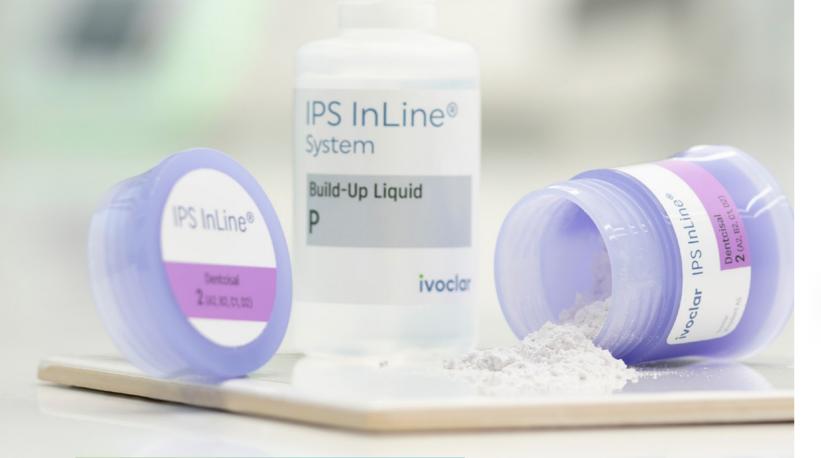

Special characteristics are created with the help of additional materials.

A wide selection of opalescent, translucent and Impulse materials is available for adding individual details and special shade characteristics. The translucency and shade saturation are wellcoordinated, and therefore the materials effectively combine the optical properties of dentin and incisal tooth structure.