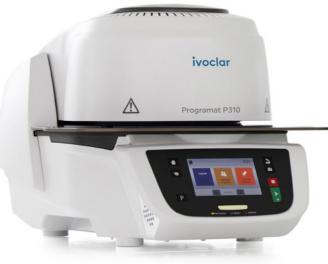

#### Programat<sup>®</sup> G2 furnace: Your smart specialist for high-quality firing results

- ✓ Modern design: optimized firing tray offers more space and improved cooling
- ✓ High process reliability: fast, high-quality firing results due to infrared technology<sup>[1]</sup>
- ✓ Intuitive operation: efficient and reliable performance due to optimized software

[1] incorporated in the Programat P710 G2 and the Programat P510 G2

#### Firing

The Programat P710 G2 is your smart specialist for producing high-quality firing results.