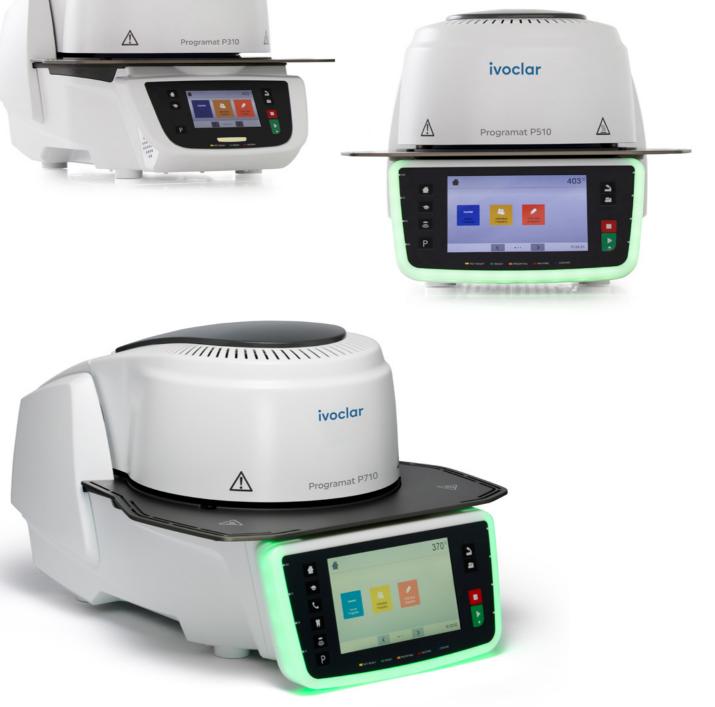

#### Programat<sup>®</sup> G2 furnace: Your smart specialist for high-quality firing results

- ✓ Modern design: optimized firing tray offers more space and improved cooling
- ✓ High process reliability: fast, high-quality firing results due to infrared technology<sup>[1]</sup>
- ✓ Intuitive operation: efficient and reliable performance due to optimized software

[1] incorporated in the Programat P710 G2 and the Programat P510 G2

#### Firing

The Programat P710 G2 is your smart specialist for producing high-quality firing results.