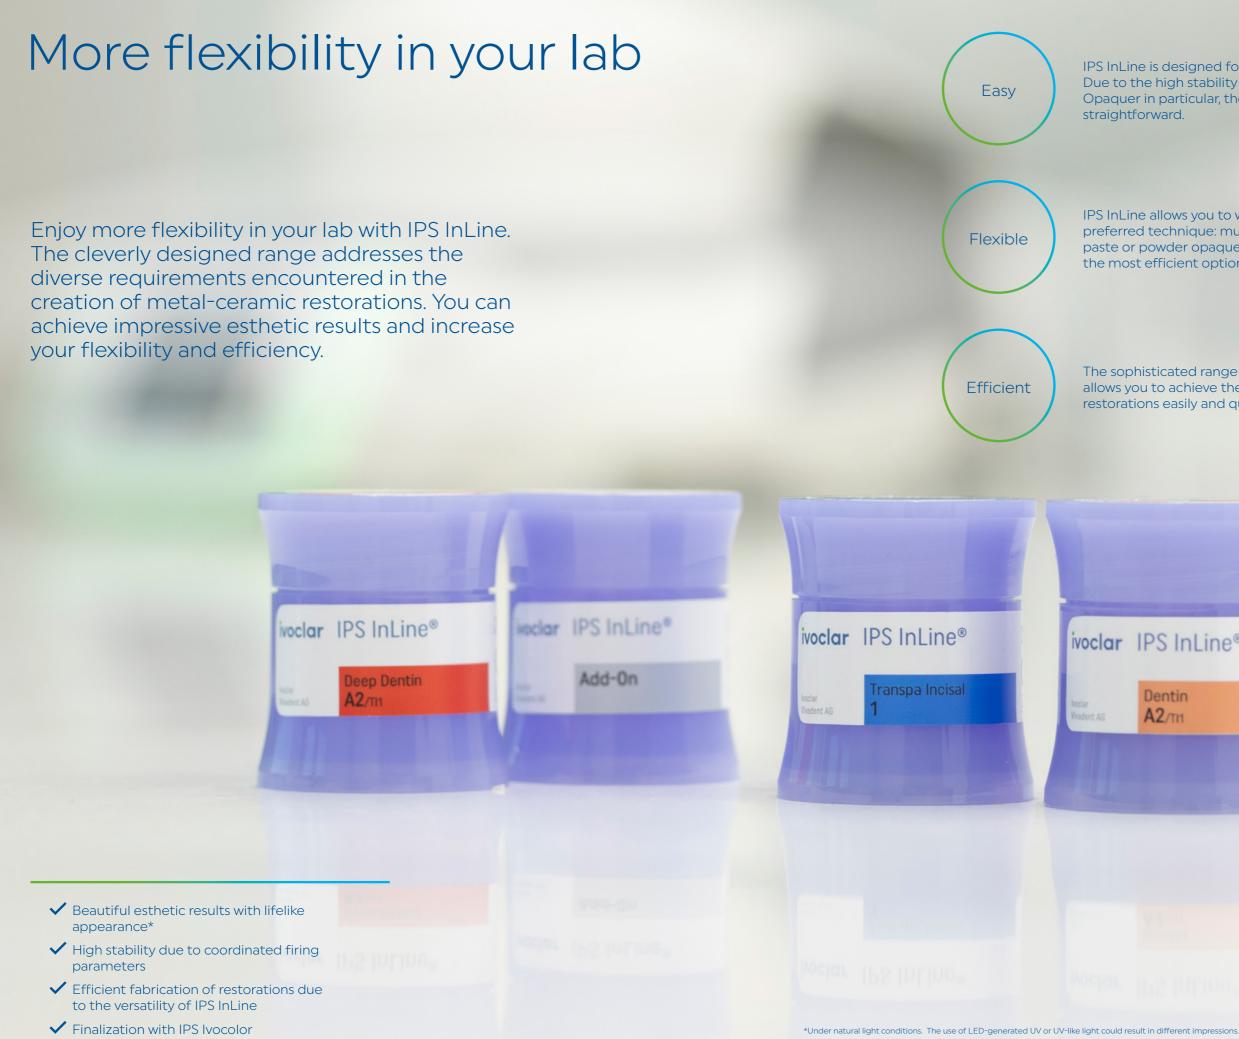

# ivoclar

Making People Smile

IPS InLine is designed for easy handling. Due to the high stability of IPS InLine Powder Opaquer in particular, the application process is

IPS InLine allows you to work according to your preferred technique: multiple or one-layer; using paste or powder opaquer. You are free to choose the most efficient option for your case.

The sophisticated range of IPS InLine products allows you to achieve the target shade of your restorations easily and quickly.

ivoclar IPS InLine®

Dentin A2/111