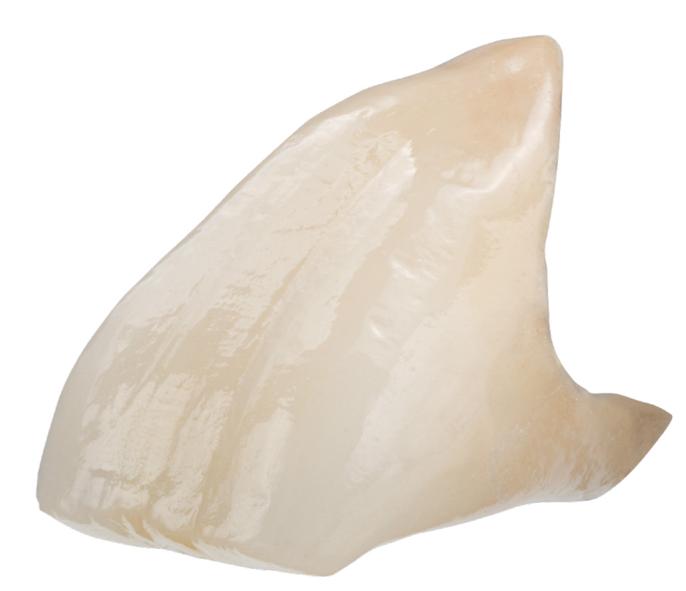

# Esthetic results

Restorations made of IPS InLine look exceptionally lifelike\*. The crowns, bridges and veneers that you fabricate will be impressive. The materials of the range are also suitable for restoring gingival areas.

### Layering

IPS InLine is synonymous with everyday efficiency, easy handling and lifelike esthetic results\*.