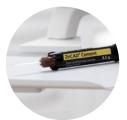

### Cementation

ZirCAD Cement, which is designed for conventional cementation procedures, is characterized by straightforward handling and fast and easy clean-up.