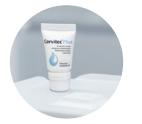

#### Care

Cervitec Plus is a unique varnish that combines the active ingredients of chlorhexidine and thymol.

\*Under natural light conditions. The use of LED-generated UV or UV-like light could result in different impressions.