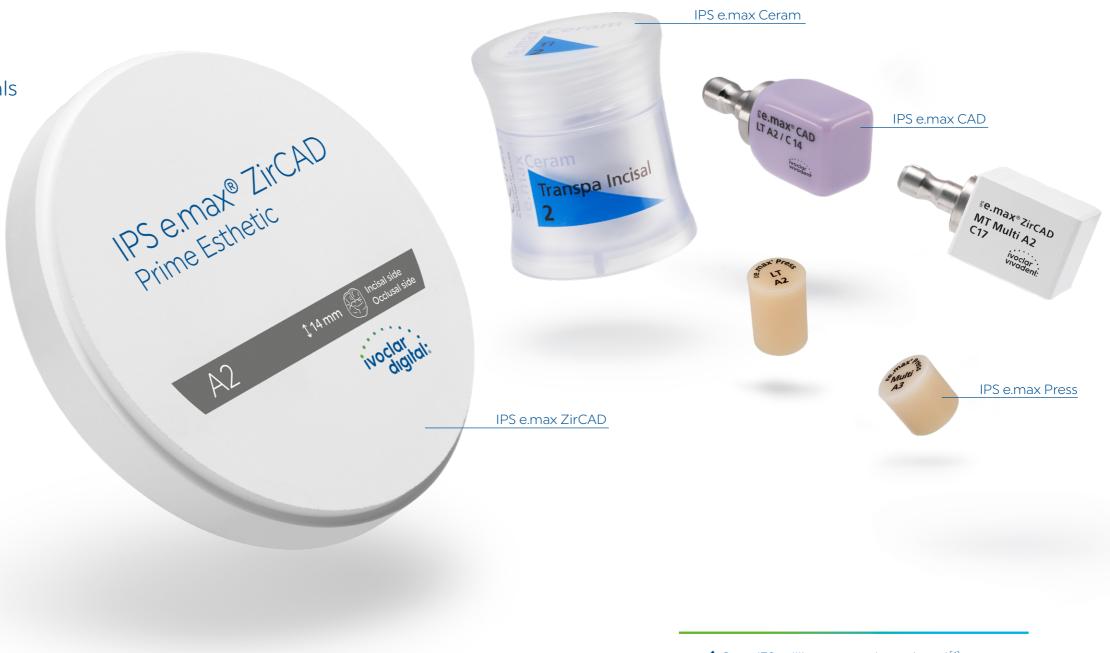

#### Which products does the IPS e.max guarantee cover?

The guarantee covers the following IPS e.max products: zirconium oxide (IPS e.max ZirCAD), lithium disilicate (IPS e.max Press and IPS e.max CAD) as well as layering ceramics (IPS e.max Ceram).