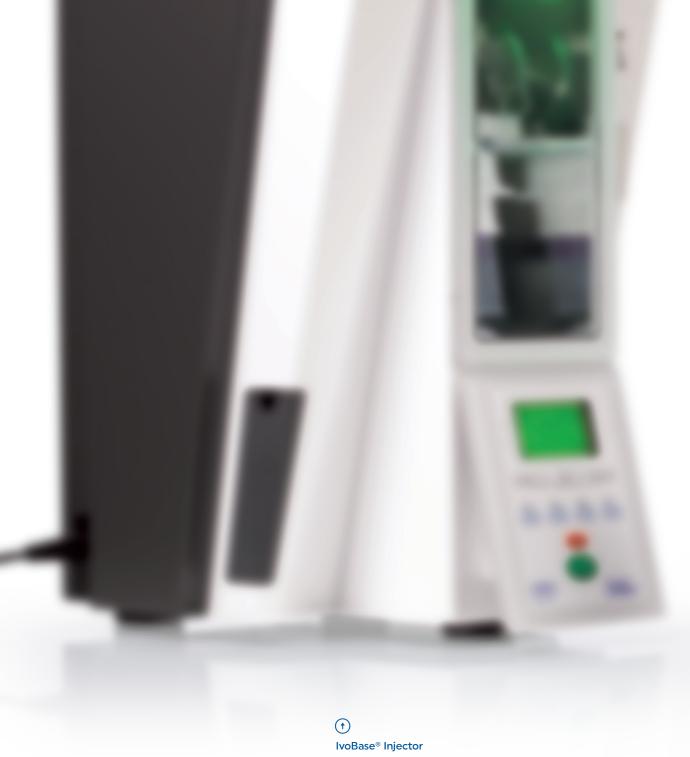

Anja Schick, MDT Germany

Fully automatic injection and polymerization of IvoBase® and SR Ivocap® materials without water; optimized residual monomer content.

More than

2.7 million
IvoBase
dentures
worldwide [1]

### IvoBase®

Our high-end, cold-curing denture base material is predosed and comes in two variants: High Impact and Hybrid. The products are suitable for the injection technique using the IvoBase® Injector.