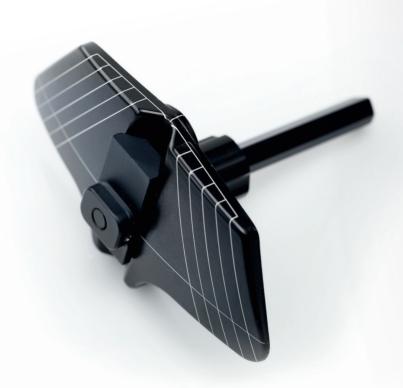

### Setting-up template

Allows teeth to be set up quickly in a functional position.