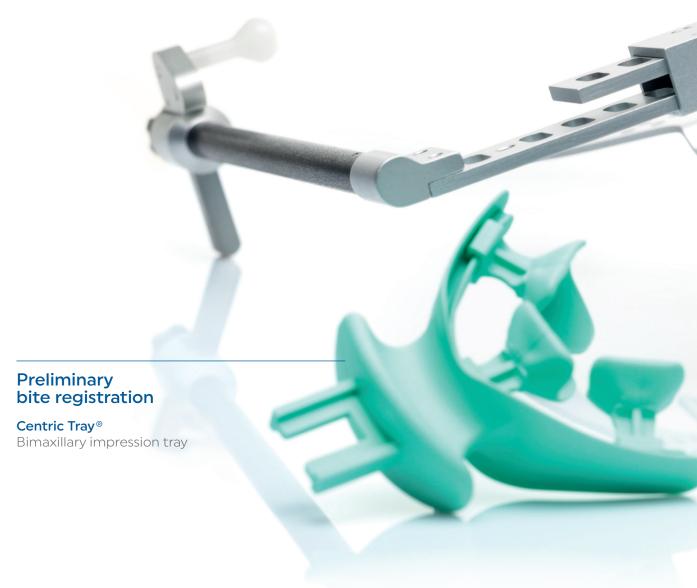

# Conventional, integrated and efficient

BPS®: Our efficient workflow ensures predictable results.

Preliminary bite registration

Centric Tray ensures high precision right from the very beginning

Functional impression