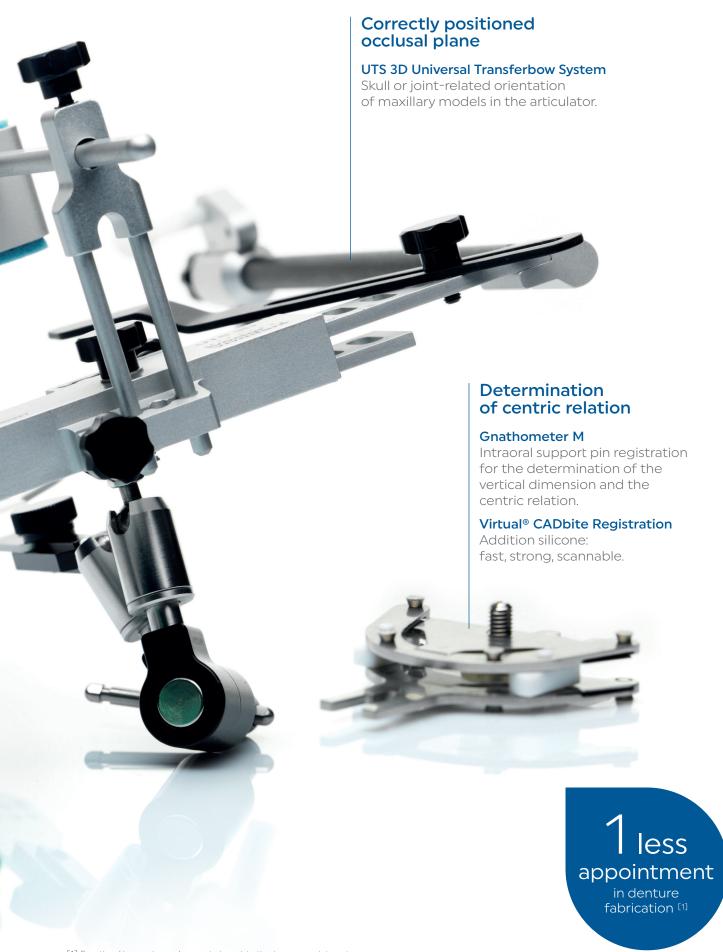

# Conventional, integrated and efficient

BPS®: Our efficient workflow ensures predictable results.

Preliminary bite registration

Centric Tray ensures high precision right from the very beginning

Functional impression

Gnathometer M accurately determines the centric relation

Registration

UTS 3D for successful results in next to no time

Tooth set-up

Dentures customized with our prefabricated teeth

Try-in

Predictable results due to patient engagement