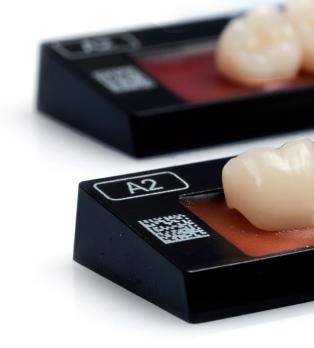

### Wide selection of shades, moulds and materials

Highly individualized removable dentures in terms of their shade, shape and function – versatile solutions for virtually any prosthodontic application.

### SR Vivodent® SPE / SDCL

They offer an extensive range of anterior tooth moulds and tooth colours; DCL material. Designed for universal use.