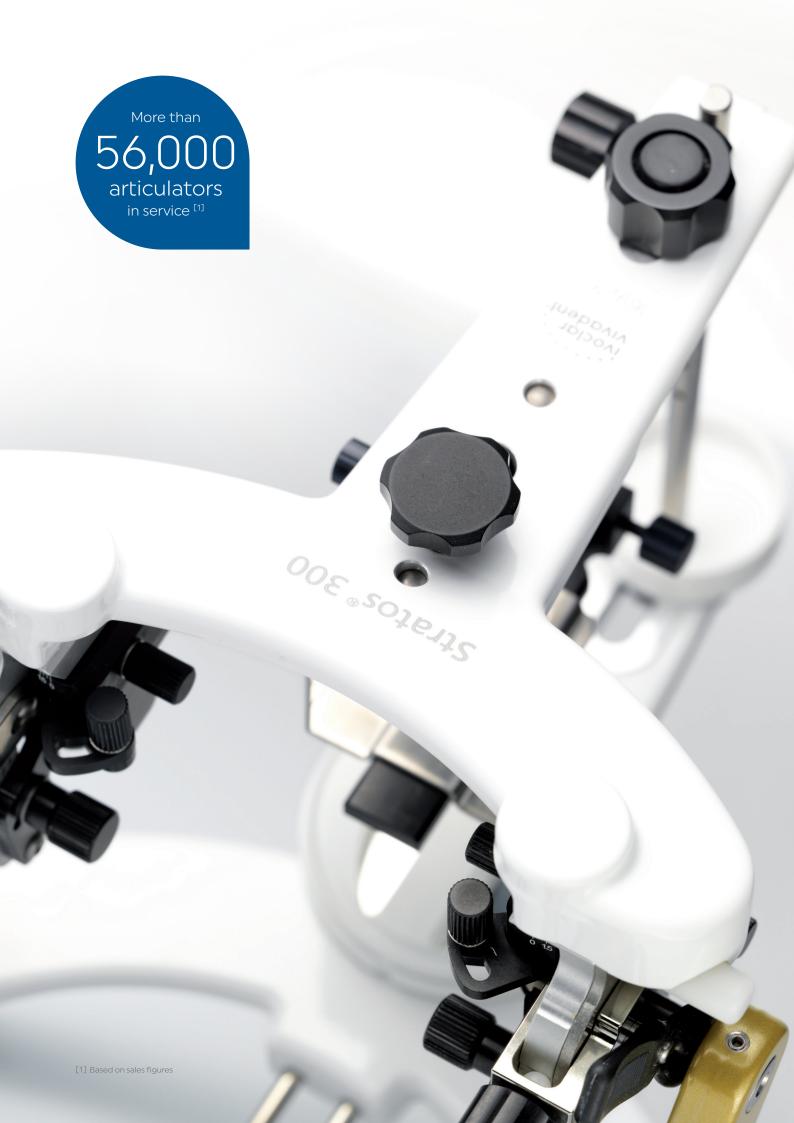

### **Stratos**®

Three precision articulators offer different settings: from average value to individualized.