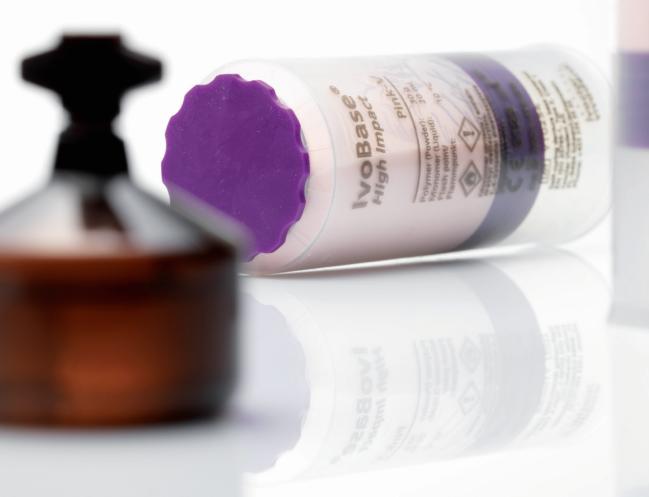

Anja Schick, MDT Germany

Fully automatic injection and polymerization of IvoBase® and SR Ivocap® materials without water; optimized residual monomer content.

More than

2.7 million
IvoBase
dentures
worldwide [1]

### IvoBase®

Our high-end, cold-curing denture base material is predosed and comes in two variants: High Impact and Hybrid. The products are suitable for the injection technique using the IvoBase® Injector.