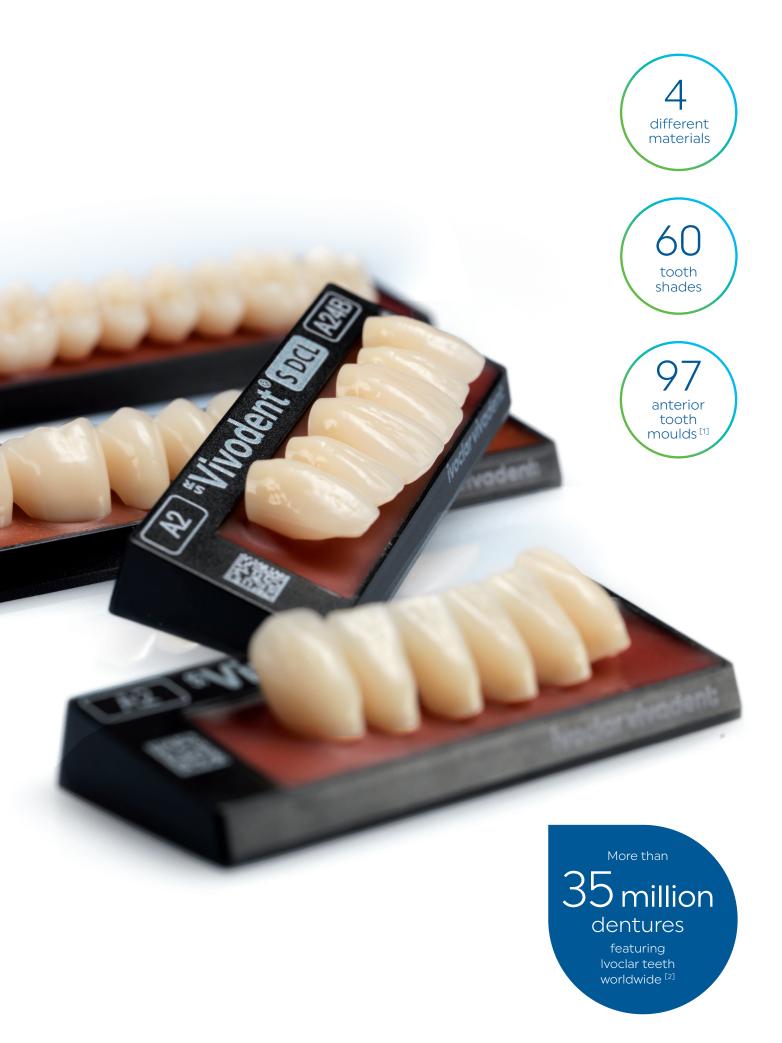

### Wide selection of shades, moulds and materials

Highly individualized removable dentures in terms of their shade, shape and function – versatile solutions for virtually any prosthodontic application.

### SR Vivodent® SPE / SDCL

They offer an extensive range of anterior tooth moulds and tooth colours; DCL material. Designed for universal use.