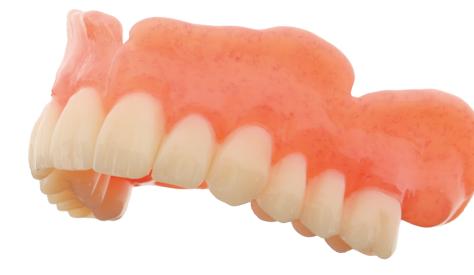

### Wide selection of shades, moulds and materials

Highly individualized removable dentures in terms of their shade, shape and function – versatile solutions for virtually any prosthodontic application.

### SR Phonares® II

High-end prefabricated teeth to match the age and characteristics of the individual patient; NHC composite. For sophisticated needs.