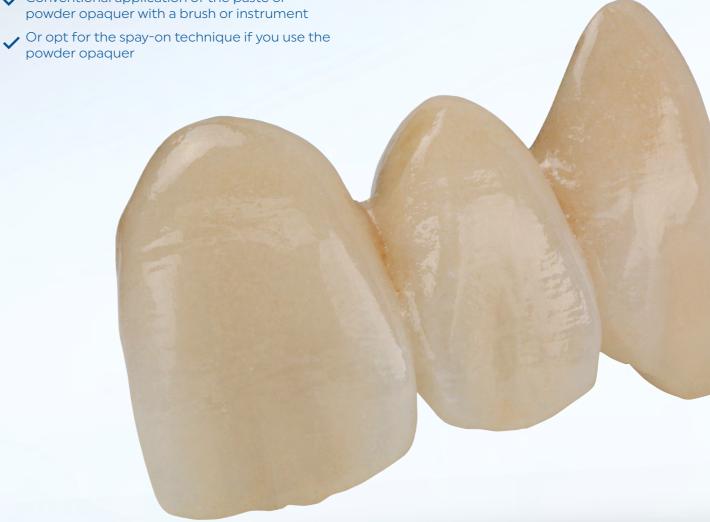

#### Sound basis, flexible handling

Enjoy the flexibility that IPS Classic offers: You decide if you want to work with a paste or powder opaquer. And you choose the application method:

✓ Conventional application of the paste or powder opaquer with a brush or instrument

#### Metal-ceramic workflow

Veneering

IPS Classic is synonymous with everyday efficiency, easy handling and lifelike esthetic results<sup>[2]</sup>.

Finishing

A wide range of stain and glaze materials that is coordinated with IPS Classic, including IPS Shade, IPS Stains P and IPS Glaze, is available for finalizing the esthetic restorations.