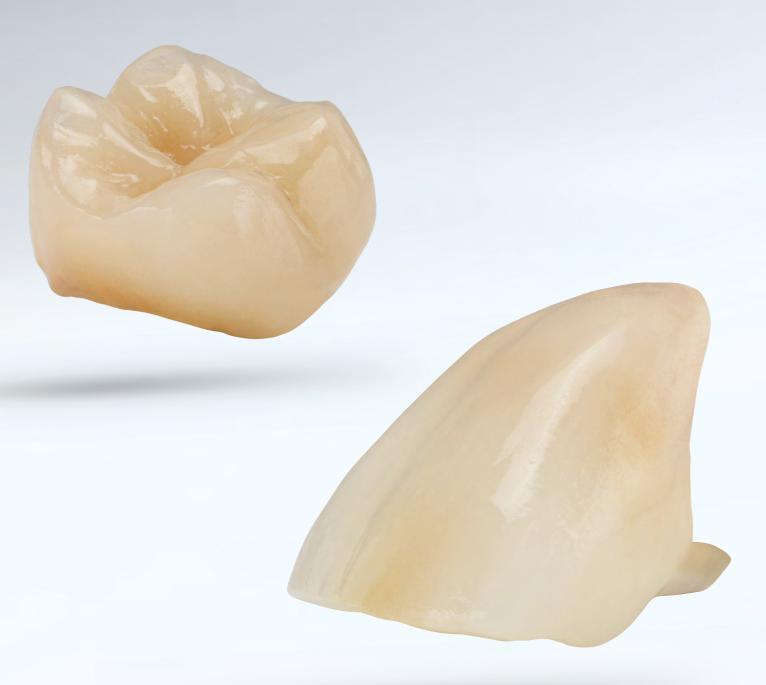

## Proven Quality

IPS Classic has been commercially available and consistently improved for many years. Therefore, the time-tested metal-ceramic offers many advantages for fast, efficient and esthetic ceramic layering procedures.

Even after several firing cycles, IPS Classic maintains its shape and provides good edge stability.<sup>[1]</sup>

Wellthought-out

5 Classic®

ding and Staining

A streamlined range of materials enables you to work efficiently, focusing on the essentials. The range comes with its own stain and glaze materials to give you a metal-ceramic that is based on a sound concept.

## Esthetics made simple

IPS Classic enables you to create esthetic dental restorations swiftly and smoothly. The material is easy to shape and contour, which facilitates handling of the ceramic.