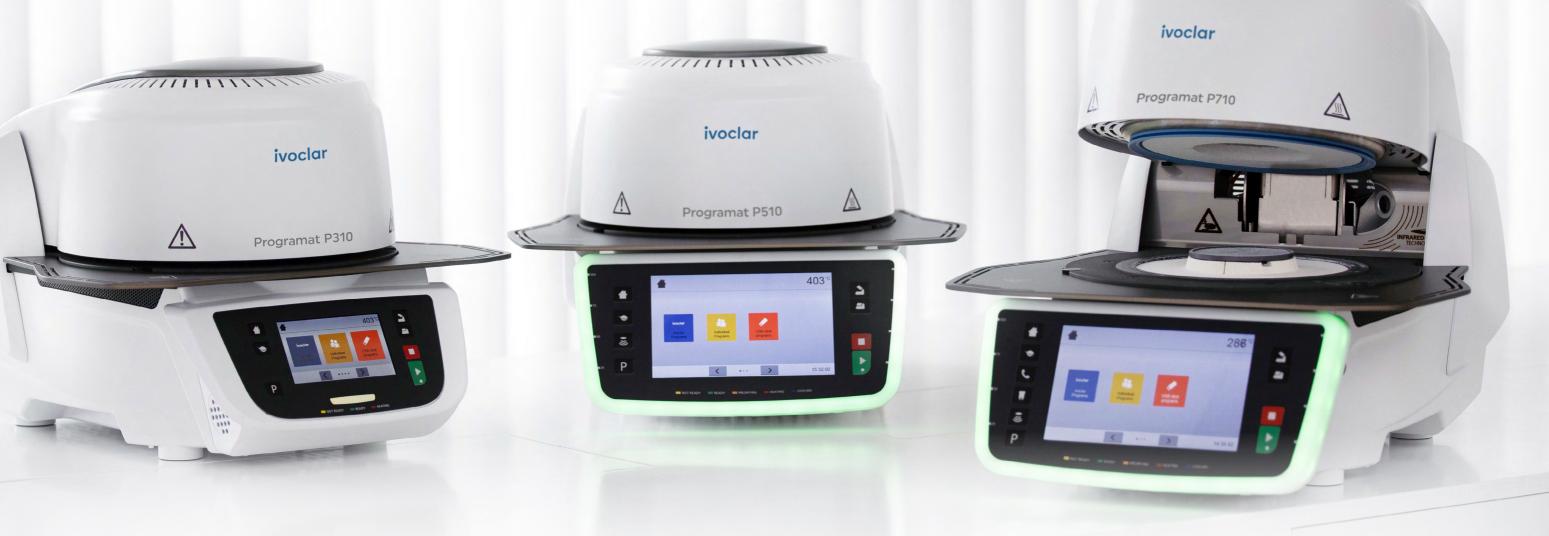

# Your smart specialist for high-quality firing results

Modern. Intuitive. Smart. With the objective to meet the requirements of your dental laboratory. Proven technologies, such as the infrared technology, combined with new features – that is what makes the Programat ceramic furnace your reliable specialist for esthetic results with IPS Classic.

Modern design

- ✓ Dynamic colour concept
- ✓ Ergonomic shapes and forms
- Optimized cooling tray for more space and better cooling

High process reliability

- ✓ Fast and high-quality firing results due to infrared technology
- ✓ IoT function for free monthly equipment usage reports
- ✓ Preset programs and material groups

Intuitive operation

- ✓ New membrane-sealed keypad with proven colour touchscreen display
- ✓ Efficient and reliable performance due to software optimizations