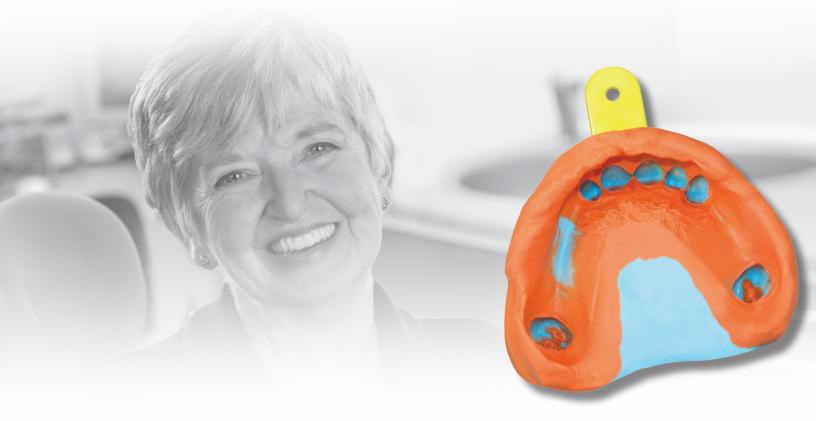

# A beautiful smile makes a great impression...

...but it takes a great impression to make a beautiful smile.

Introducing AccuDent XD, the next generation Alginate Impression System.

## AccuDent® XD

Alginate Impression System

The secret behind the system rests in the unique relationship between the two impression materials. The irreversible hydrocolloid tray and syringe gels have different viscosities, but are chemically compatible and are designed to work harmoniously in the mouth to create impressions with outstanding accuracy and detail.

The AccuDent XD Impression System creates impressions with dimensional accuracy and freedom from air bubbles and voids, making it possible to create visibly better primary stone or virtual models. These impressions are highly desirable for the fabrication of custom impression trays, cast metal frameworks, orthodontic appliances, opposing models, removable dentures, and many other types of dental cases.