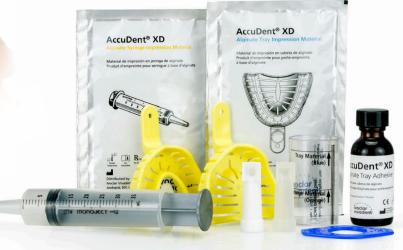

### Introducing AccuDent XD, the next generation Alginate Impression System.

- **Dual-phase alginate materials** for more accuracy and precision than traditional alginates
- Thermoplastic heat moldable impression trays to accommodate all arch forms
- Low cost and fast set time for optimum productivity

- Color Changing properties for precise timing of impression taking
- Disposable trays to prevent cross contamination and to meet high OSHA standards
- Includes Tray Adhesive for optimal bond between tray and alginate

#### **Delivery Forms / Product Codes**

| AccuDent XD Syringe Material - 12pk       | 673470 | AccuDent XD 12 pk Edentulous 10 – (Up, Md)      | 673713 |
|-------------------------------------------|--------|-------------------------------------------------|--------|
| AccuDent XD Tray Material - 12pk          | 673471 | AccuDent XD 12 pk Edentulous 11 - (LR, Sm)      | 673714 |
| AccuDent XD 12 pk Dentate 1 - (LR, Lg)    | 673704 | AccuDent XD 12 pk Edentulous 12 - (Up, Sm)      | 673715 |
| AccuDent XD 12 pk Dentate 2 - (Up, Lg)    | 673705 | AccuDent XD 24 pk Dentate Trays - (4 x 3ea.)    | 673716 |
| AccuDent XD 12 pk Dentate 3 - (LR, Md)    | 673706 | AccuDent XD 24 pk Edentulous Trays - (4 x 3ea.) | 673717 |
| AccuDent XD 12 pk Dentate 4 - (Up, Md)    | 673707 | AccuDent XD Tray Adhesive - (30 ml)             | 673469 |
| AccuDent XD 12 pk Dentate 5 - (LR, Sm)    | 673708 | AccuDent XD Syringe                             | 679890 |
| AccuDent XD 12 pk Dentate 6 - (Up, Sm)    | 673709 | AccuDent XD Syringe Soft Tips - (2 pc)          | 679891 |
| AccuDent XD 12 pk Edentulous 7 - (LR, Lg) | 673710 | AccuDent XD Syringe Med Tips - (2 pc)           | 679892 |
| AccuDent XD 12 pk Edentulous 8 - (Up, Lg) | 673711 | AccuDent XD Syringe Finger Grip Extender        | 679889 |
| AccuDent XD 12 pk Edentulous 9 - (LR, Md) | 673712 | AccuDent XD Water Measuring Vial                | 679888 |