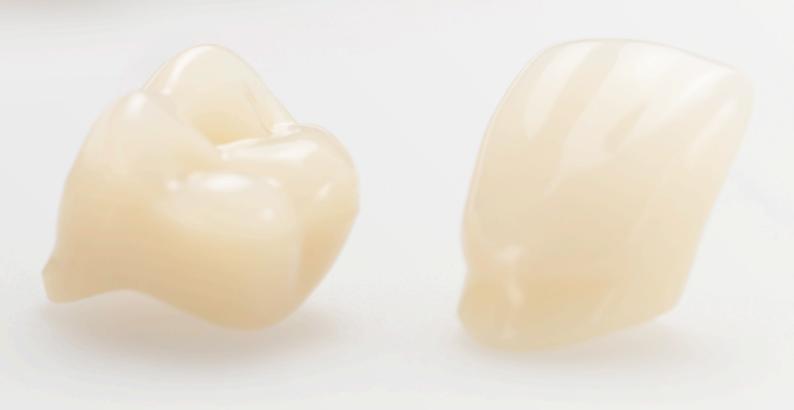

Lifelike

- ✓ Three-layer anterior tooth
- ✓ Shape-supporting individualized layering
- ✓ Clinically proven material